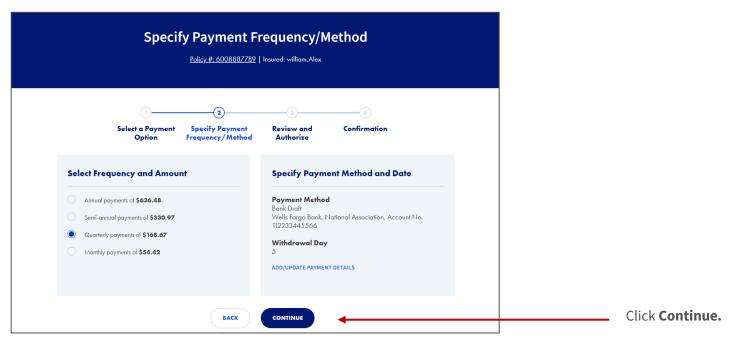

To get started, login your account at corebridgefinancial.com.



Select **Billing and Payments** from
the Manage dropdown menu from
the navigation.



Select **Set Up Recurring Payments** from the Quick Actions menu.

Policies issued by **American General Life Insurance Company** (AGL), Houston, TX except in New York, where issued by **The United States Life Insurance Company in the City of New York** (US Life).

Page 2 of 6





Page 3 of 6







Page 4 of 6





Policies issued by **American General Life Insurance Company** (AGL), Houston, TX except in New York, where issued by **The United States Life Insurance Company in the City of New York** (US Life).

Page 5 of 6





Policies issued by **American General Life Insurance Company** (AGL), Houston, TX except in New York, where issued by **The United States Life Insurance Company in the City of New York** (US Life).

Page 6 of 6



**For more resources:** Visit our <u>Customer Service page</u> at corebridgefinancial.com for more tips and pointers on using your account.

Policies issued by American General Life Insurance Company (AGL), Houston, TX except in New York, where issued by The United States Life Insurance Company in the City of New York (US Life). AGL does not solicit, issue or deliver policies or contracts in the state of New York. Guarantees are backed by the claims-paying ability of the issuing insurance company and each company is responsible for the financial obligations of its products. P