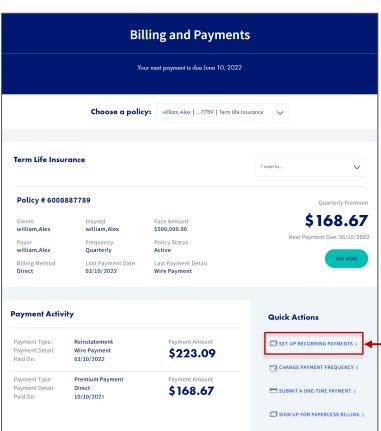

To get started, login your account at corebridgefinancial.com.

Select **Billing and Payments** from
the Manage dropdown menu from
the navigation.

Select **Set Up Recurring Payments** from the Quick Actions menu.