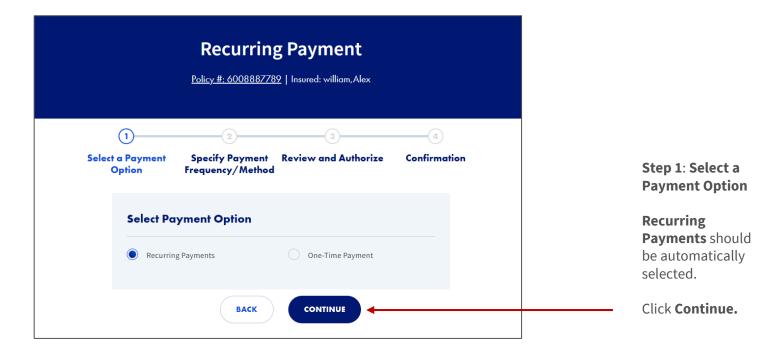

Page 3 of 6

Page 4 of 6

Policies issued by **American General Life Insurance Company** (AGL), Houston, TX except in New York, where issued by **The United States Life Insurance Company in the City of New York** (US Life).