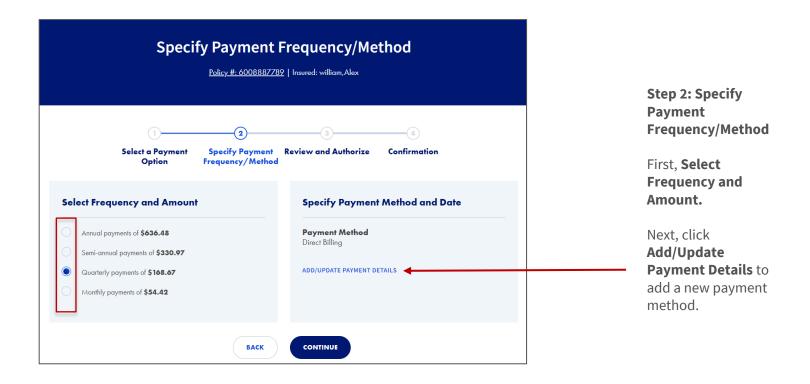

Page 3 of 6

Page 4 of 6

Policies issued by **American General Life Insurance Company** (AGL), Houston, TX except in New York, where issued by **The United States Life Insurance Company in the City of New York** (US Life).