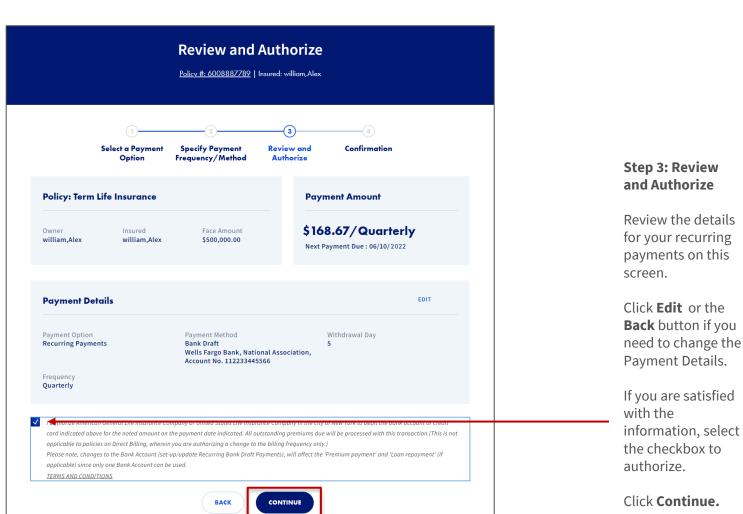

To get started, login your account at corebridgefinancial.com.



Select **Billing and Payments** from
the Manage dropdown menu from
the navigation.



Select **Set Up Recurring Payments** from the Quick Actions menu.

Policies issued by **American General Life Insurance Company** (AGL), Houston, TX except in New York, where issued by **The United States Life Insurance Company in the City of New York** (US Life).

Page 2 of 6





Page 3 of 6







Page 4 of 6





Policies issued by **American General Life Insurance Company** (AGL), Houston, TX except in New York, where issued by **The United States Life Insurance Company in the City of New York** (US Life).

Page 5 of 6





Policies issued by **American General Life Insurance Company** (AGL), Houston, TX except in New York, where issued by **The United States Life Insurance Company in the City of New York** (US Life).

Page 6 of 6



**For more resources:** Visit our <u>Customer Service page</u> at corebridgefinancial.com for more tips and pointers on using your account.

Policies issued by American General Life Insurance Company (AGL), Houston, TX except in New York, where issued by The United States Life Insurance Company in the City of New York (US Life). AGL does not solicit, issue or deliver policies or contracts in the state of New York. Guarantees are backed by the claims-paying ability of the issuing insurance company and each company is responsible for the financial obligations of its products. Pro