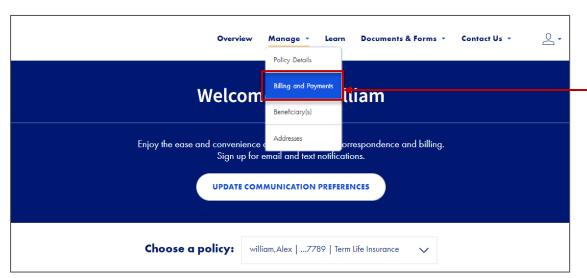

To get started, login your account at corebridgefinancial.com.

Select **Billing and Payments** from
the Manage dropdown menu from
the navigation.

Select **Set Up Recurring Payments** from the Quick Actions menu.