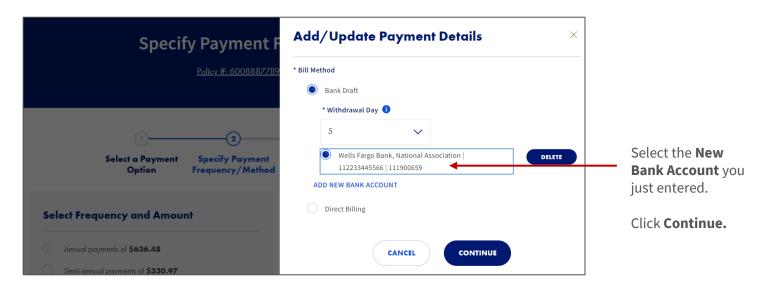

To get started, login your account at corebridgefinancial.com.



Select **Billing and Payments** from
the Manage dropdown menu from
the navigation.



Select **Set Up Recurring Payments** from the Quick Actions menu.

Policies issued by **American General Life Insurance Company** (AGL), Houston, TX except in New York, where issued by **The United States Life Insurance Company in the City of New York** (US Life).

Page 2 of 6





Page 3 of 6







Page 4 of 6





Policies issued by **American General Life Insurance Company** (AGL), Houston, TX except in New York, where issued by **The United States Life Insurance Company in the City of New York** (US Life).

Page 5 of 6





Policies issued by **American General Life Insurance Company** (AGL), Houston, TX except in New York, where issued by **The United States Life Insurance Company in the City of New York** (US Life).

Page 6 of 6



**For more resources:** Visit our <u>Customer Service page</u> at corebridgefinancial.com for more tips and pointers on using your account.

Policies issued by American General Life Insurance Company (AGL), Houston, TX except in New York, where issued by The United States Life Insurance Company in the City of New York (US Life). AGL does not solicit, issue or delive