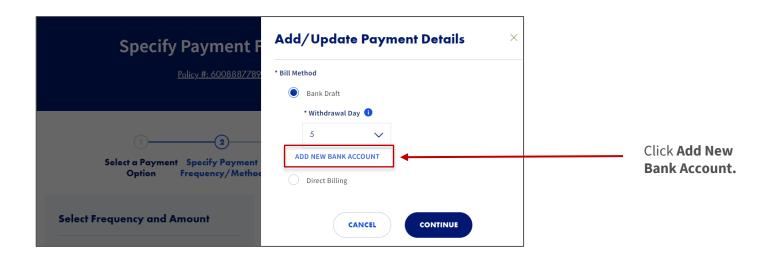

Page 3 of 6

Page 4 of 6

Policies issued by **American General Life Insurance Company** (AGL), Houston, TX except in New York, where issued by **The United States Life Insurance Company in the City of New York** (US Life).