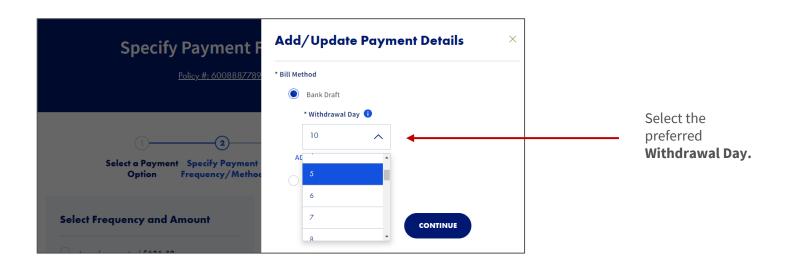

Page 3 of 6

Page 4 of 6

Policies issued by **American General Life Insurance Company** (AGL), Houston, TX except in New York, where issued by **The United States Life Insurance Company in the City of New York** (US Life).