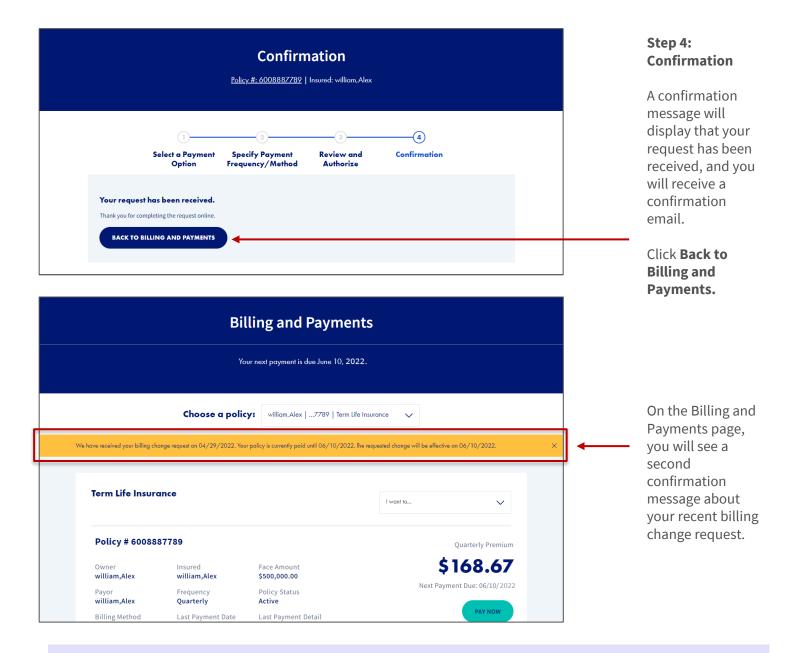

rom
the Manage dropdown menu from
the navigation.



Select **Set Up Recurring Payments** from the Quick Actions menu.

Policies issued by **American General Life Insurance Company** (AGL), Houston, TX except in New York, where issued by **The United States Life Insurance Company in the City of New York** (US Life).

Page 2 of 6





Page 3 of 6







Page 4 of 6





Policies issued by **American General Life Insurance Company** (AGL), Houston, TX except in New York, where issued by **The United States Life Insurance Company in the City of New York** (US Life).

Page 5 of 6





Policies issued by **American General Life Insurance Company** (AGL), Houston, TX except in New York, where issued by **The United States Life Insurance Company in the City of New York** (US Life).

Page 6 of 6



**For more resources:** Visit our <u>Customer Service page</u> at corebridgefinancial.com for more tips and pointers on using your account.

Policies issued by American General Life Insurance Company (AGL), Houston, TX except in New York, where issued by The United States Life Insurance Company in the City of New York (US Life). AGL does not solicit, issue or deliver policies or contracts in the state of New York. Guarantees are backed by the claims-paying ability of the issuing insurance company and each company is responsible for the financial obligations of its products. Products may not be available in all states and features may vary by state. Please refer to the policy for more information.

All companies above are wholly owned subsidiaries of Corebridge Financial, Inc. Corebridge