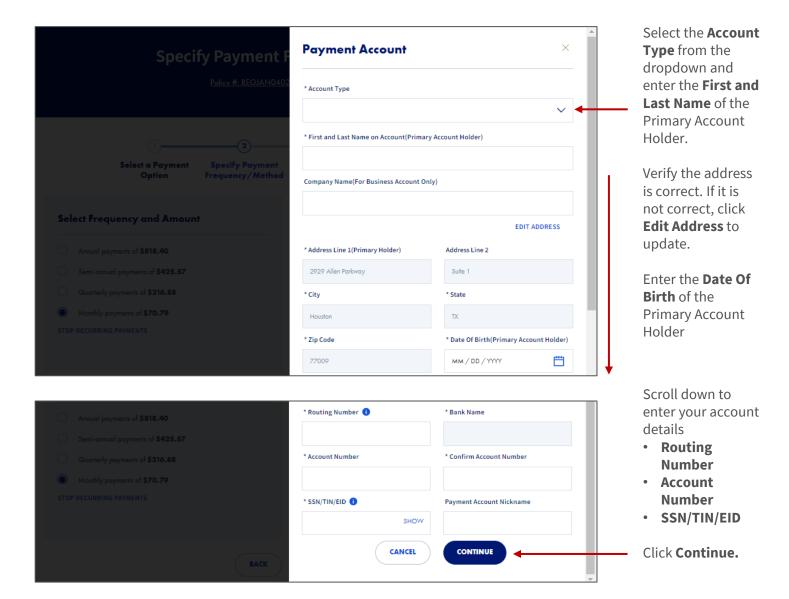

Page 5 of 6

Policies issued by **American General Life Insurance Company** (AGL), Houston, TX except in New York, where issued by **The United States Life Insurance Company in the City of New York** (US Life).