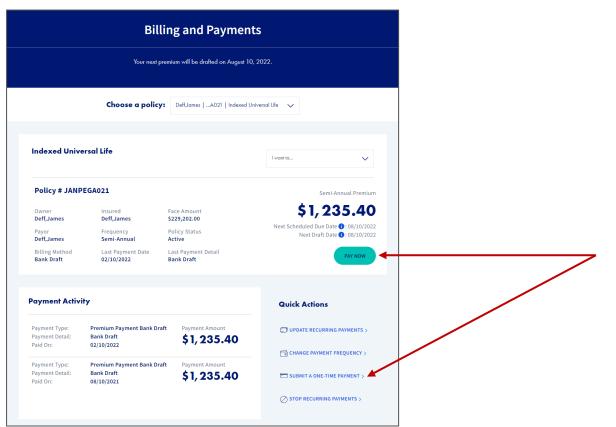

### **Indexed Universal Life** I want to... Policy # JANPEGA021 Face Amount Insured Deff.James Deff, James \$229,202.00 Premium Amount \$1,235.40 **Payment Options:** To view your account and pay your bill online, you must read and agree to terms and conditions for use and agree to the privacy policy SUBMIT A ONE-TIME PAYMENT > A. TERMS AND CONDITIONS OF THE BILL PRESENTMENT AND PAYMENT SERVICE (Biller Direct HV) The following link provides terms and conditions related to bill presentment and payment services provided by CheckFree Services Corporation, a subsidiary of Fiser's Colutions, inc. ("CheckFree"). ONLINE PAYMENT ACTIVITY > Corporation, a subsidiary of Fisery Solutions, Inc. ("CheckFree"). DEFINITION PERINITION PERINITION PERINITION PERINITION PERINITION PARTICLE IN PROPERTY IN THE PROPERTY OF THE PROPER Read through the (\$) ONLINE PAYMENT ACCOUNTS > **Terms and** Conditions. scrolling down until you see buttons to Accept, BILL PAYMENT SCHEDULING Standard payments. If you complete and enter a Payment Instruction prior to 4.00 p.m. Eastern Time ("ET") on any given Business Standard payments. If you complete and enter a Payment Instruction prior to 4.00 p.m. Eastern Time ("ET") on any given Business Bar 4.00 p.m. ET fire the the earlies Scheduled Payment Date will be two ("Business Days from the date of scheduling. When scheduling payments, you must select a Scheduled Payment Date that is no later than the actual Due Date reflected on your Biller statement unless the Due Date fails on a non-Business Boy if the actual Due Date fails on an on-Business Boy, you must select a Scheduled Payment Date that is at least one (1) Business Day before the actual Due Date. Scheduled recurring or submatel specified that on a non-Business Boy will be authorized by the Service to fail on the pror Susiness Boy will be authorized by the Service for all on the pror Susiness Boy. Decline, or Decide Later Click Accept to Accept 4 continue Use the drop-down **Payment Options: Add Bank Account** ? More about adding a bank account Provide the following information to add a payment account. Only enter account information from a checking or money market account. Credit card convenience checks cannot be used to add an account.