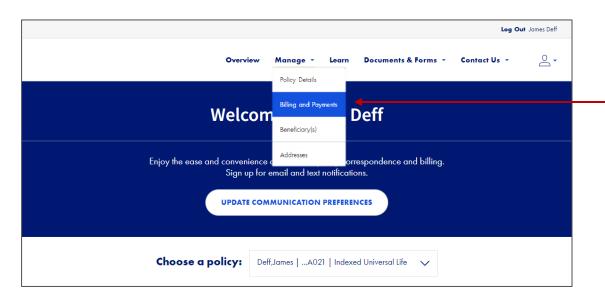

To get started, login your account at corebridgefinancial.com.

Select Billing and Payments from the Manage dropdown menu from the navigation.

If your policy is eligible for a one-time payment, select the PAY NOW button or Submit A One-Time Payment from the Quick Actions menu.