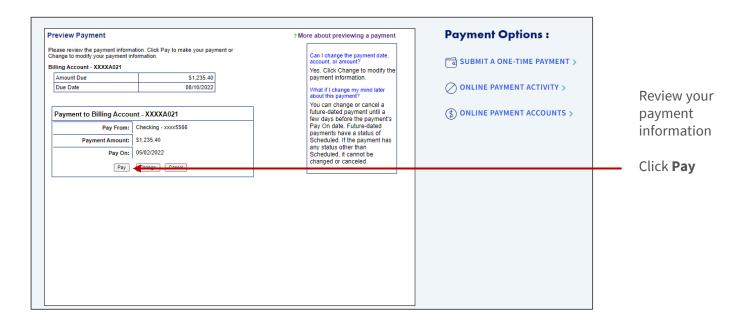

Page 3 of 5

Confirm your bank account by entering your Routing Transit Number and Account Number again

Click OK

A confirmation message will display when a new payment account has been successfully added

Review the
Payment Amount
and Pay On date,
then click
Continue