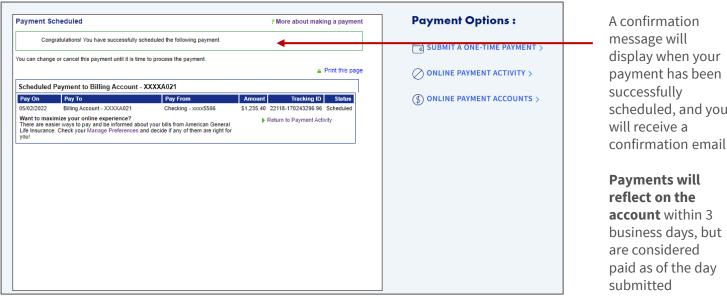

Page 4 of 5

scheduled, and you

Page 5 of 5

| ment Scheduled                                                    | ? More about making a payment                        | Payment Options:               |
|-------------------------------------------------------------------|------------------------------------------------------|--------------------------------|
| Congratulations! You have successfully scheduled the follo        | owing payment.                                       | SUBMIT A ONE-TIME PAYMENT >    |
| can change or cancel this payment until it is time to process the | payment.                                             | g SOBMIT A ONE-TIME PAYMENT >  |
|                                                                   | ■ Print this page                                    | ONLINE PAYMENT ACTIVITY >      |
| heduled Payment to Billing Account - XXXXA021                     |                                                      | V,                             |
| y On Pay To Pay Fro                                               | om Amount Tracking ID Status                         | (\$) ONLINE PAYMENT ACCOUNTS > |
| 02/2022 Billing Account - XXXXA021 Checkin                        | g - xxxx5566 \$1,235.40 22118-170243296.96 Scheduled | •                              |
|                                                                   |                                                      |                                |

To review, change or cancel the scheduled payment, click Return to Payment Activity

**For more resources:** Visit our <u>Customer Service page</u> at corebridgefinancial.com for more tips and pointers on using your account.