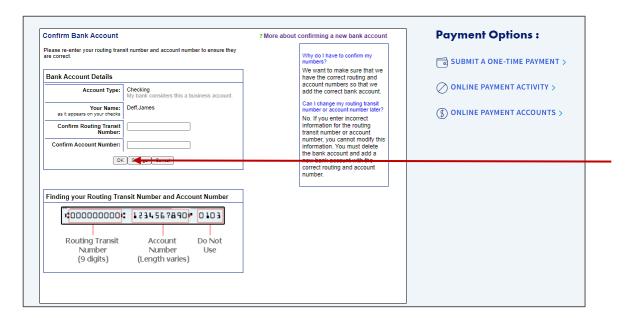

My bank considers this a business account. More...

Finding your Routing Transit Number and Account Number

:0000000000: 1234567890\* 0103

Your Name:

Routing Transit Number:

SUBMIT A ONE-TIME PAYMENT >

ONLINE PAYMENT ACTIVITY >

Page 3 of 5

Confirm your bank account by entering your Routing Transit Number and Account Number again

Click OK

A confirmation message will display when a new payment account has been successfully added

Review the
Payment Amount
and Pay On date,
then click
Continue