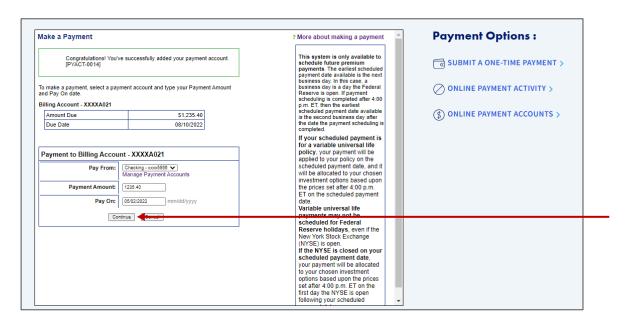

(\$) ONLINE PAYMENT ACCOUNTS >

**Submit a One-Time Payment** 

**Make a Payment** Policy #: JANPEGA021 | Insured: Deff, Jan

Select a Payment Specify Amount & Review and

Select Payment Option

If you see

this screen,

Page 3 of 5

Confirm your bank account by entering your Routing Transit Number and Account Number again

Click OK

A confirmation message will display when a new payment account has been successfully added

Review the
Payment Amount
and Pay On date,
then click
Continue