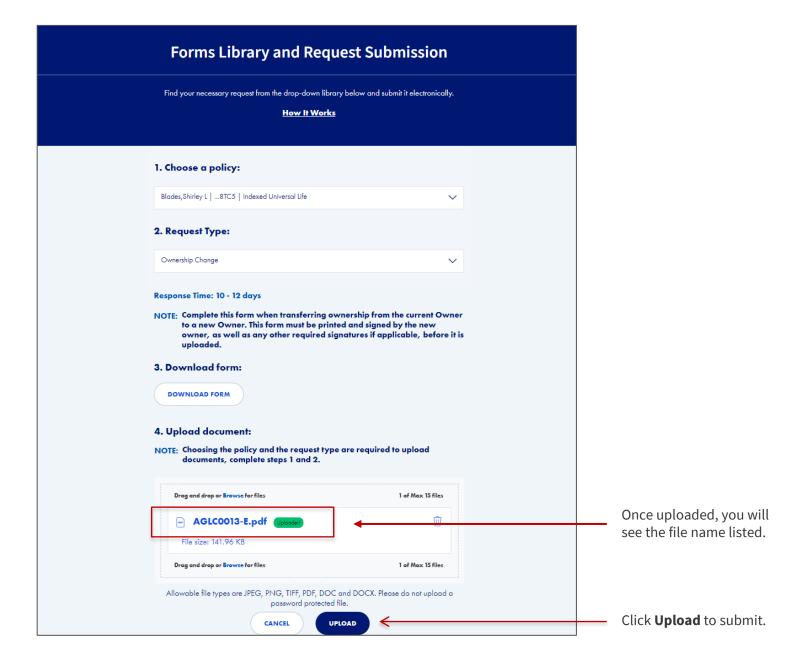

Page 3 of 5

Save the completed form to your computer.

**Step 4:** To upload the completed form for submission, return to the Forms Library and Request Submission page and click **Browse** to locate your previously saved form.