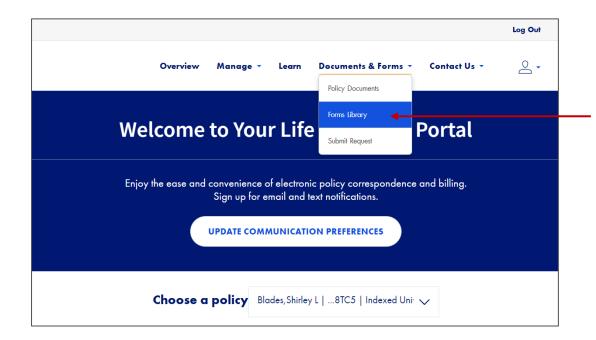

To get started, login your account at <u>corebridgefinancial.com</u>.

Select **Forms Library** from the Documents & Forms drop-down main navigation menu.

Page 2 of 5

Step 3: Click Download Form

Begin filling in the form fields and save the document, with your changes, to your computer.