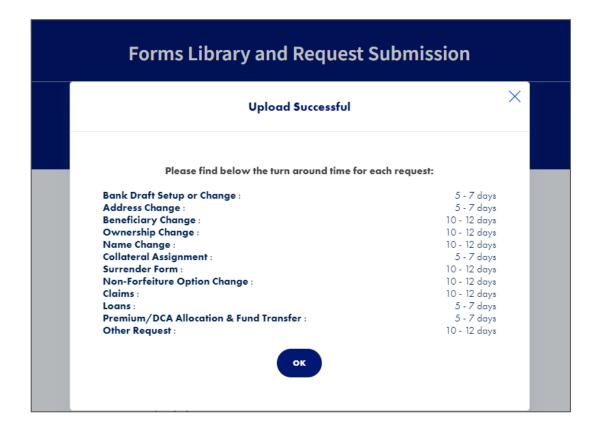

Page 5 of 5

To confirm submission, you will see this onscreen message.
Processing times for each form type are also listed.

Click OK.

**For more resources:** Visit our <u>Customer Service page</u> at corebridgefinancial.com for more tips and pointers on using your account.