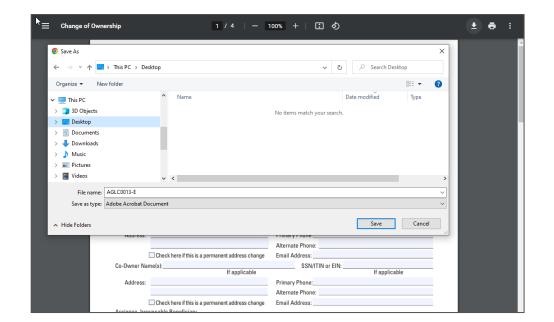

To get started, login your account at <u>corebridgefinancial.com</u>.

Select **Forms Library** from the Documents & Forms drop-down main navigation menu.

Page 2 of 5

Step 3: Click Download Form

Begin filling in the form fields and save the document, with your changes, to your computer.

Page 3 of 5

Save the completed form to your computer.

**Step 4:** To upload the completed form for submission, return to the Forms Library and Request Submission page and click **Browse** to locate your previously saved form.