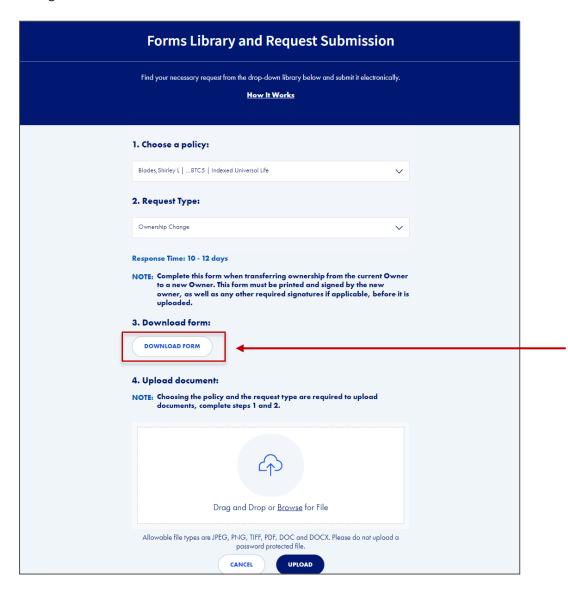

To get started, login your account at <u>corebridgefinancial.com</u>.

Select **Forms Library** from the Documents & Forms drop-down main navigation menu.

Page 2 of 5

Step 3: Click Download Form

Begin filling in the form fields and save the document, with your changes, to your computer.

Note: Include all information marked as Required.

Forms will specify if a signature is required or not. If a signature is required, please print and sign the completed form before uploading and submitting.

Page 3 of 5

Save the completed form to your computer.

**Step 4:** To upload the completed form for submission, return to the Forms Library and Request Submission page and click **Browse** to locate your previously saved form.