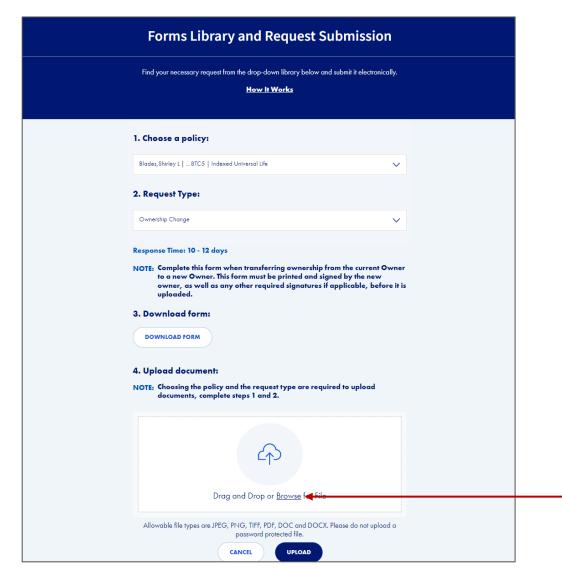

Page 3 of 5

Save the completed form to your computer.

**Step 4:** To upload the completed form for submission, return to the Forms Library and Request Submission page and click **Browse** to locate your previously saved form.