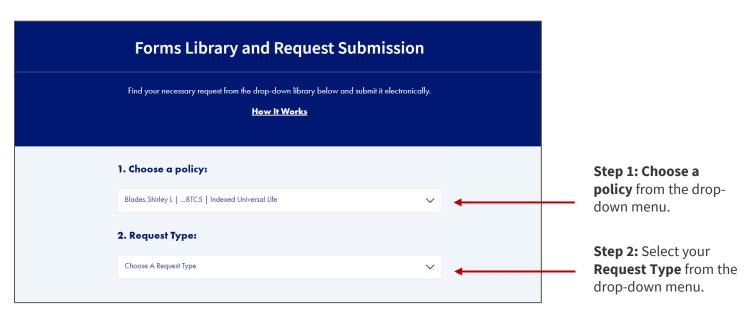

To get started, login your account at <u>corebridgefinancial.com</u>.

Select **Forms Library** from the Documents & Forms drop-down main navigation menu.

Page 2 of 5

Step 3: Click Download Form

Begin filling in the form fields and save the document, with your changes, to your computer.