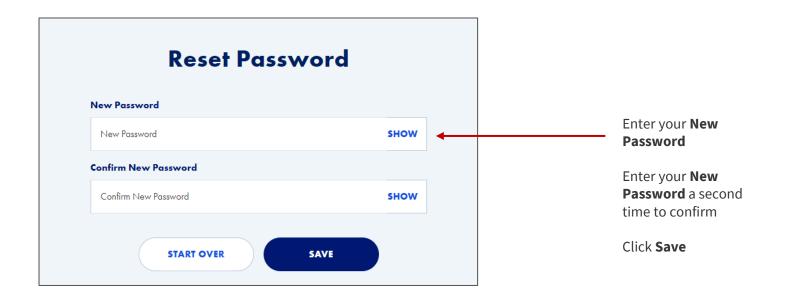

4 | 8 | 0 | 3 | 5 |  |
| START OVER                                                                                                                                         |   |   |   |   |   |   |  |
| Choose a different verification method                                                                                                             |   |   |   |   |   |   |  |
| Note: If you have not received a verification call to your phone within five minutes, click START  OVER and select an alternate validation method. |   |   |   |   |   |   |  |

## Tips:

If you need a code resent for the Text message verification, click **Resend SMS** Validation Code

If you wish to select a different verification option, click the **Start**Over button or **Choose** a different verification method



## **Current Account Holders: Login and Password Change - Page 4 of 4**



**For more resources:** Visit our <u>Customer Service page</u> at corebridgefinancial.com for more tips and pointers on using your account.

Policies issued by American General Life Insurance Company (AGL), Houston, TX except in New York, where issued by The United States Life Insurance Company in the City of New York (US Life). AGL does not solicit, issue or deliver policies or contracts in the state of New York. Guarantees are backed by the claims-paying ability of the issuing insurance company and each company is responsible for the financial obligations of its products. Products may not be available in all states and features may vary by state. Please refer to the policy for more information.

All companies ab