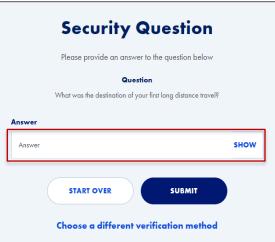

Enter the applicable
Validation Code or
Answer the security
question, depending on
the verification option
you selected

Click Submit

| Verfication Phone Call  You will receive a phone call at the number we have on file.                                                               |   |   |   |   |   |   |  |
|----------------------------------------------------------------------------------------------------------------------------------------------------|---|---|---|---|---|---|--|
| Please dial the following code when prompted:                                                                                                      |   |   |   |   |   |   |  |
|                                                                                                                                                    | 5 | 4 | 8 | 0 | 3 | 5 |  |
| START OVER                                                                                                                                         |   |   |   |   |   |   |  |
| Choose a different verification method                                                                                                             |   |   |   |   |   |   |  |
| Note: If you have not received a verification call to your phone within five minutes, click START  OVER and select an alternate validation method. |   |   |   |   |   |   |  |

## Tips:

If you need a code resent for the Text message verification, click **Resend SMS** Validation Code

If you wish to select a different verification option, click the **Start**Over button or **Choose** a different verification method