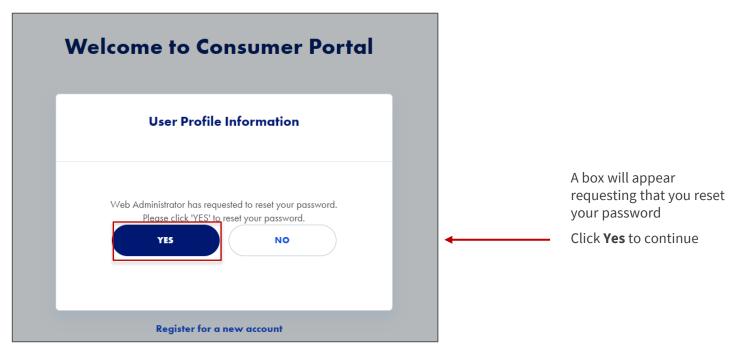

## Current Account Holders: Login and Password Change

To get started, login your account at corebridgefinancial.com.

Policies issued by **American General Life Insurance Company** (AGL), Houston, TX except in New York, where issued by **The United States Life Insurance Company in the City of New York** (US Life).