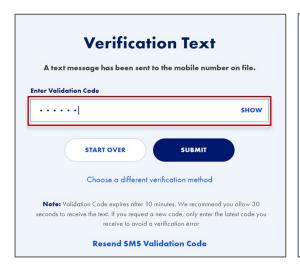

Enter the applicable
Validation Code or
Answer the security
question, depending on
the verification option
you selected

Click Submit

| Verfication Phone Call  You will receive a phone call at the number we have on file.                                                               |   |   |   |   |   |   |  |
|----------------------------------------------------------------------------------------------------------------------------------------------------|---|---|---|---|---|---|--|
| Please dial the following code when prompted:                                                                                                      |   |   |   |   |   |   |  |
|                                                                                                                                                    | 5 | 4 | 8 | 0 | 3 | 5 |  |
| START OVER                                                                                                                                         |   |   |   |   |   |   |  |
| Choose a different verification method                                                                                                             |   |   |   |   |   |   |  |
| Note: If you have not received a verification call to your phone within five minutes, click START  OVER and select an alternate validation method. |   |   |   |   |   |   |  |

## Tips:

If you need a code resent for the Text message verification, click **Resend SMS** Validation Code

If you wish to select a different verification option, click the **Start**Over button or **Choose** a different verification method