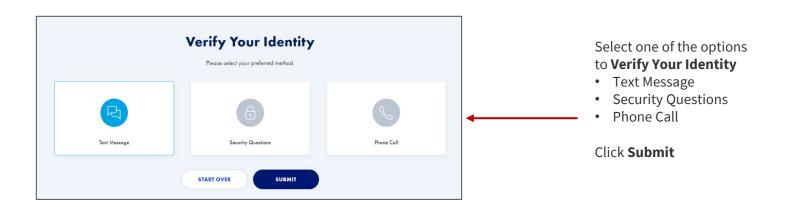

## Tips:

If you need a code resent for the Text message verification, click **Resend SMS** Validation Code

If you wish to select a different verification option, click the **Start**Over button or **Choose** a different verification method