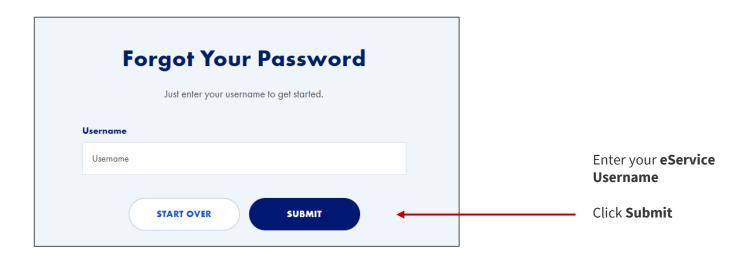

## Current Account Holders: Login and Password Change

To get started, login your account at corebridgefinancial.com.

Policies issued by **American General Life Insurance Company** (AGL), Houston, TX except in New York, where issued by **The United States Life Insurance Company in the City of New York** (US Life).