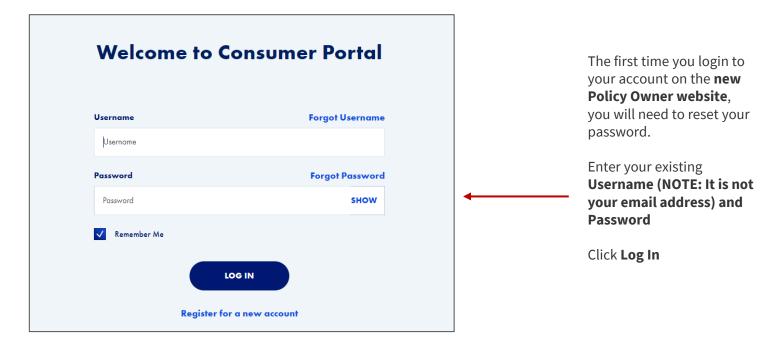

## Current Account Holders: Login and Password Change

To get started, login your account at corebridgefinancial.com.

Policies issued by **American General Life Insurance Company** (AGL), Houston, TX except in New York, where issued by **The United States Life Insurance Company in the City of New York** (US Life).