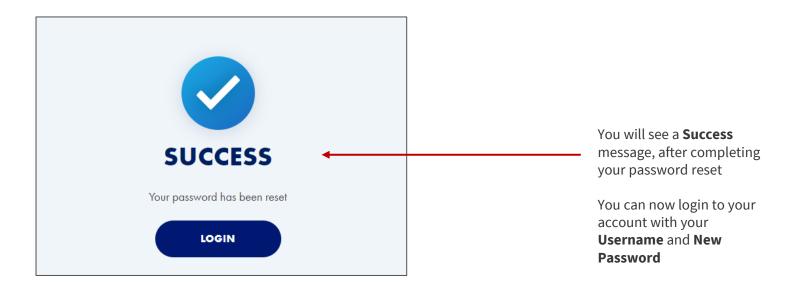

## **Current Account Holders: Login and Password Change - Page 4 of 4**

**For more resources:** Visit our <u>Customer Service page</u> at corebridgefinancial.com for more tips and pointers on using your account.