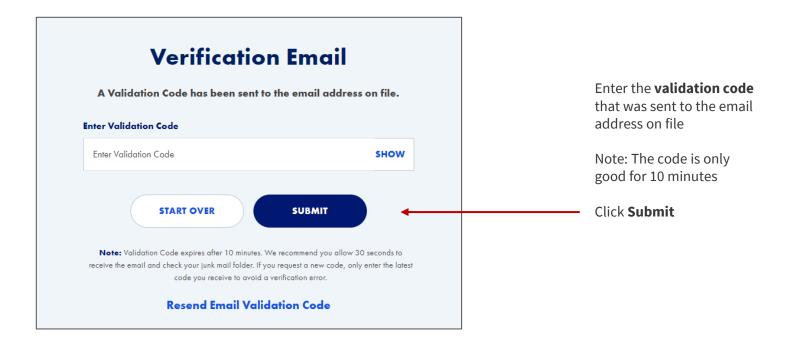

## Tips:

If you need a code resent for the Text message verification, click **Resend SMS** Validation Code

If you wish to select a different verification option, click the **Start**Over button or **Choose** a different verification method